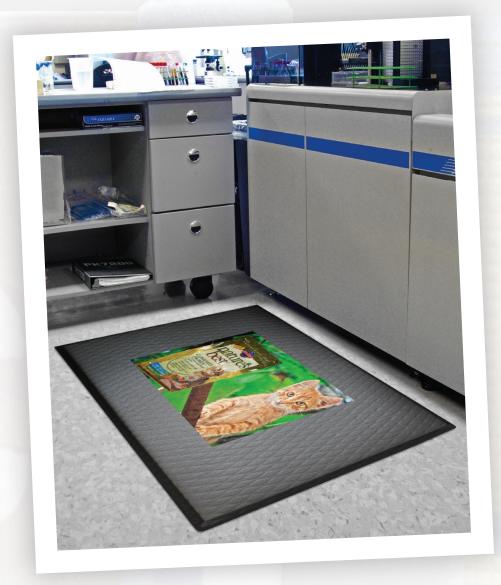

## **CUSHION MAX™ IMPRESSIONS**

The Cushion Max<sup>™</sup> Impressions is fairly similar to the HogHeaven<sup>™</sup> Impressions, because it's also a logoed anti-fatigue mat, but this mat has a beveled edge for safety, which is paired with its diamond pattern for traction. Also equipped with photographic-like image quality, it's a great branding piece where people are standing continuously. The Cushion Max<sup>™</sup> Impressions is featured more for medium traffic applications.