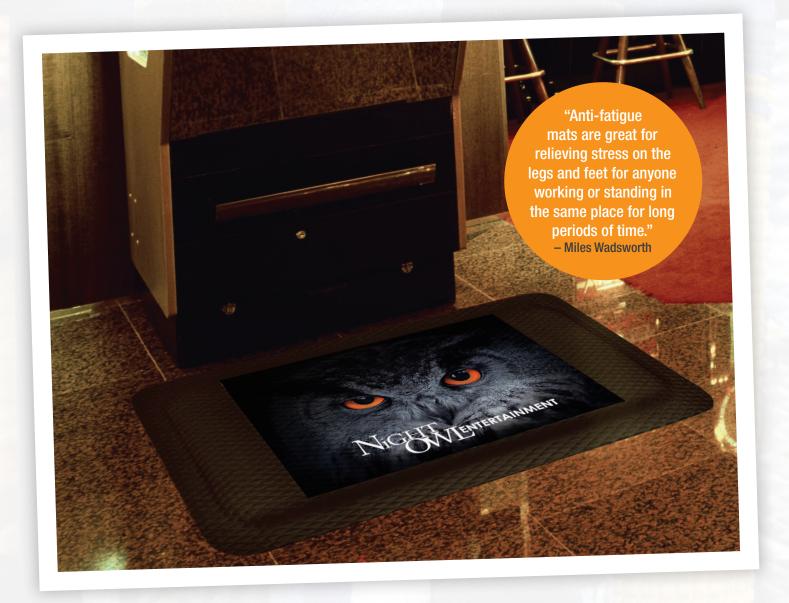

## **ANTI-FATIGUE**

Anti-fatigue mats are a great solution for a variety of applications.

These mats are perfect for individuals standing or working in the same place for a continuous period of time. They provide relief while standing and provide great impressions for your customer's brand. We have a few of our best-selling anti-fatigue products that are great for a multitude of applications.

## **HOGHEAVEN** IMPRESSIONS

The HogHeaven™ Impressions is our most popular anti-fatigue logo mat. This mat has a cushioned surface that alleviates stress to the back and legs. The HogHeaven™ is equipped with a diamond-patterned surface for superior traction. Plus, you'll increase your customers' brand awareness. Lasting about 3 to 5 years, it's the highest quality anti-fatigue mat in the industry.