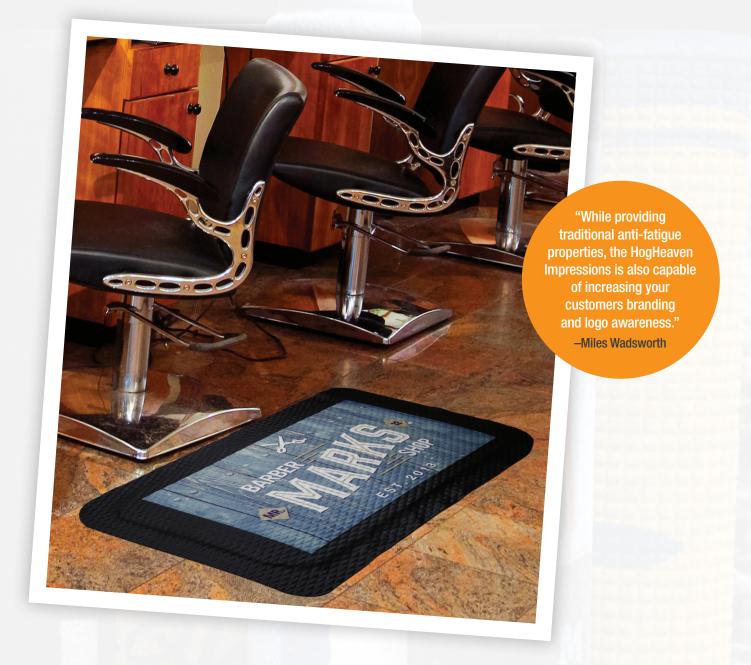

## **HOGHEAVEN** IMPRESSIONS

The HogHeaven™ Impressions is our most popular anti-fatigue logo mat. This mat has a cushioned surface that alleviates stress to the back and legs. The HogHeaven™ is equipped with a diamond-patterned surface for superior traction. Plus, you'll increase your customers' brand awareness. Lasting about 3 to 5 years, it's the highest quality anti-fatigue mat in the industry.